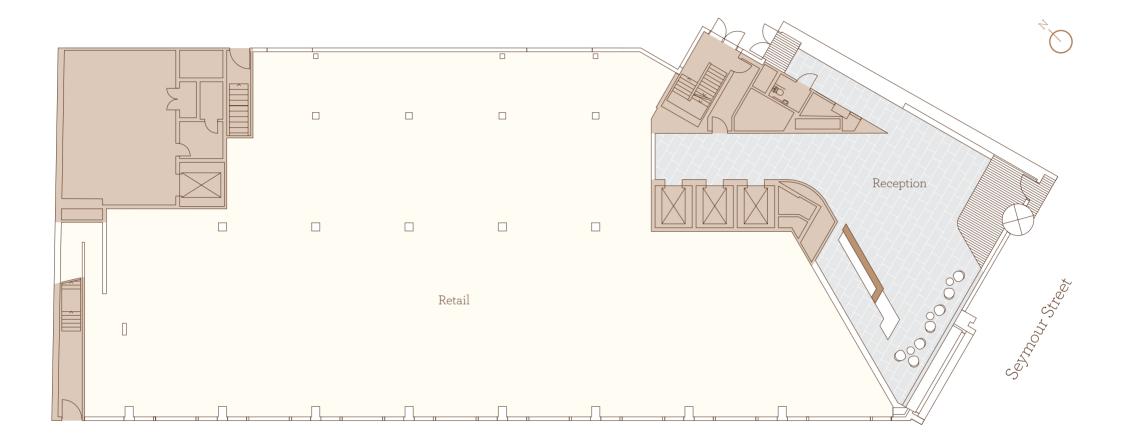

# MARBLE ARCH HOUSE

## FLOOR PLANS



#### SCHEDULE OF AREAS

• • • • • • • •

| FLOOR            | SQ FT  | SQ M  |
|------------------|--------|-------|
| Seventh Floor    | 3,015  | 280   |
| Sixth Floor      | 4,477  | 416   |
| Fifth Floor      | 9,095  | 845   |
| Fourth Floor     | 10,226 | 950   |
| Third Floor      | 11,504 | 1,069 |
| Second Floor     | 11,495 | 1,068 |
| First Floor      | 11,424 | 1,061 |
| OFFICE TOTAL     | 61,236 | 5,689 |
| Ground Reception | 2,250  | 209   |



#### GROUND FLOOR

•••••



MARBLE ARCH HOUSE W1

#### FIRST FLOOR

•••••



11,424 sq ft / 1,061 sq m



#### SECOND FLOOR

•••••



11,495 sq ft / 1,068 sq m

MARBLE ARCH HOUSE W1

#### THIRD FLOOR

•••••



11,504 sq ft / 1,069 sq m

MARBLE ARCH HOUSE W1

#### FOURTH FLOOR

•••••



10,226 sq ft / 950 sq m

MARBLE ARCH HOUSE W1

#### FIFTH FLOOR

•••••



9,095 sq ft / 845 sq m

MARBLE ARCH HOUSE W1

#### SIXTH FLOOR

•••••



4,477 sq ft / 416 sq m

MARBLE ARCH HOUSE W1

#### SEVENTH FLOOR

•••••



### 3,015 sq ft / 280 sq m

MARBLE ARCH HOUSE W1

#### CONTACT

••••

#### For more information

British Land James Danby Director of London Leasing 020 7467 2818 james.danby@britishland.com

**Cushman & Wakefield** 020 7935 5000

**CBRE** 020 7182 2000

www.marblearchhouselondon.com



The British Land Company PLC