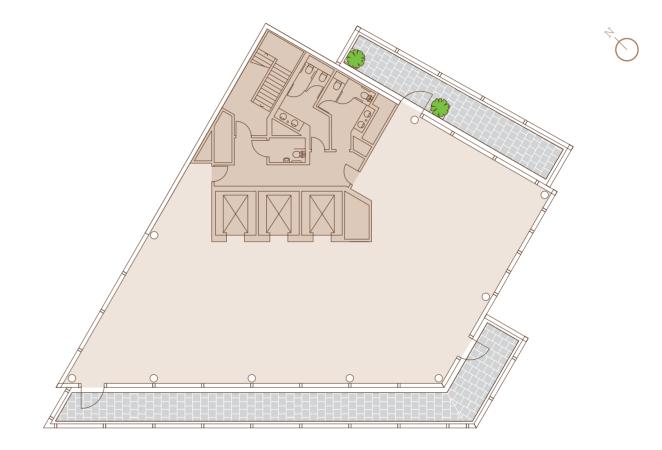

| 4,477  | 416   |
| Fifth Floor      | 9,095  | 845   |
| Fourth Floor     | 10,226 | 950   |
| Third Floor      | 11,504 | 1,069 |
| Second Floor     | 11,495 | 1,068 |
| First Floor      | 11,424 | 1,061 |
| OFFICE TOTAL     | 61,236 | 5,689 |
| Ground Reception | 2,250  | 209   |



#### GROUND FLOOR

•••••



MARBLE ARCH HOUSE W1

#### FIRST FLOOR

•••••



11,424 sq ft / 1,061 sq m



#### SECOND FLOOR

•••••



11,495 sq ft / 1,068 sq m

MARBLE ARCH HOUSE W1

#### THIRD FLOOR

•••••



11,504 sq ft / 1,069 sq m

MARBLE ARCH HOUSE W1

#### FOURTH FLOOR

•••••



10,226 sq ft / 950 sq m

MARBLE ARCH HOUSE W1

#### FIFTH FLOOR

•••••



9,095 sq ft / 845 sq m

MARBLE ARCH HOUSE W1

#### SIXTH FLOOR

•••••



4,477 sq ft / 416 sq m

MARBLE ARCH HOUSE W1

#### SEVENTH FLOOR

•••••



### 3,015 sq ft / 280 sq m

MARBLE ARCH HOUSE W1

#### CONTACT

••••

#### For more information

British Land James Danby Director of London Leasing 020 7467 2818 james.danby@britishland.com

**Cushman & Wakefield** 020 7935 5000

**CBRE** 020 7182 2000

www.marblearchhouselondon.com



The British Land Company PLC and their agents give notice that: these particulars are set out as a general outline only, for the guidance of intending purchasers or lessees and do not constitute, nor constitute part of, an offer or contract; all descriptions, dimensions, references to condition and necessary permission for use in occupation and other details are given without responsibility, and any intending purchasers or tenants should not rely on them as statements or representations of fact, but must