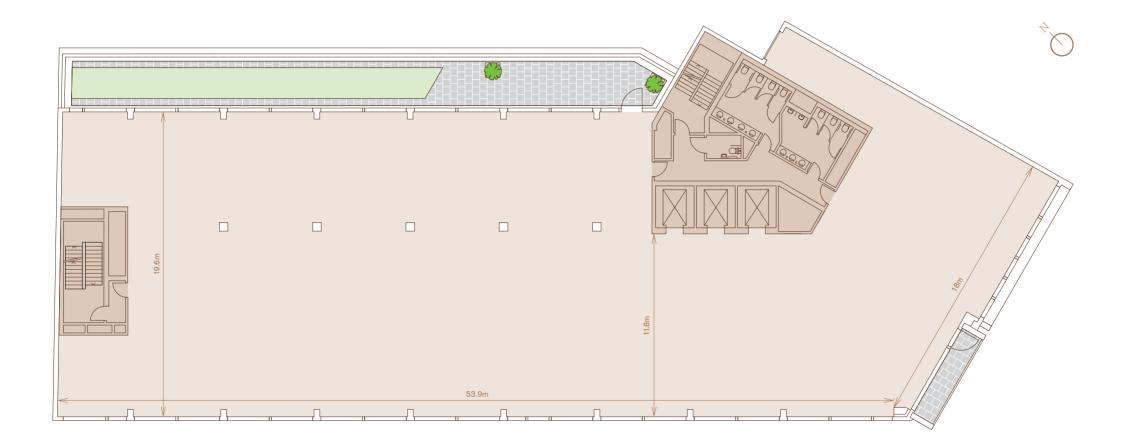

# MARBLE ARCH HOUSE

## FLOOR PLANS



#### SCHEDULE OF AREAS

• • • • • • • •

| FLOOR            | SQ FT  | SQ M  |
|------------------|--------|-------|
| Seventh Floor    | 3,015  | 280   |
| Sixth Floor      | 4,477  | 416   |
| Fifth Floor      | 9,095  | 845   |
| Fourth Floor     | 10,226 | 950   |
| Third Floor      | 11,504 | 1,069 |
| Second Floor     | 11,495 | 1,068 |
| First Floor      | 11,424 | 1,061 |
| OFFICE TOTAL     | 61,236 | 5,689 |
| Ground Reception | 2,250  | 209   |



#### GROUND FLOOR

•••••



MARBLE ARCH HOUSE W1

#### FIRST FLOOR

•••••



11,424 sq ft / 1,061 sq m



#### SECOND FLOOR

•••••



11,495 sq ft / 1,068 sq m

MARBLE ARCH HOUSE W1

#### THIRD FLOOR

•••••



11,504 sq ft / 1,069 sq m

MARBLE ARCH HOUSE W1

#### FOURTH FLOOR

•••••



10,226 sq ft / 950 sq m

MARBLE ARCH HOUSE W1

#### FIFTH FLOOR

•••••



9,095 sq ft / 845 sq m

MARBLE ARCH HOUSE W1

#### SIXTH FLOOR

•••••



4,477 sq ft / 416 sq m

MARBLE ARCH HOUSE W1

#### SEVENTH FLOOR

•••••



### 3,015 sq ft / 280 sq m

MARBLE ARCH HOUSE W1

#### CONTACT

••••

#### For more information

British Land James Danby Director of London Leasing 020 7467 2818 james.danby@britishland.com

**Cushman & Wakefield** 020 7935 5000

**CBRE** 020 7182 2000

www.marblearchhouselondon.com



The British Land Company PLC and their agents give notice that: these particul