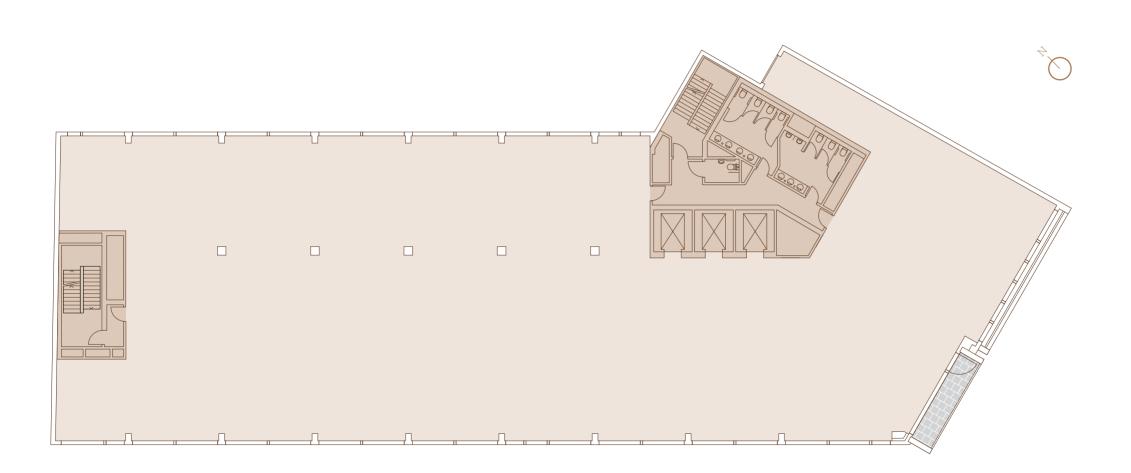

#### FIRST FLOOR

•••••

11,424 sq ft / 1,061 sq m

#### SECOND FLOOR

•••••

11,495 sq ft / 1,068 sq m

MARBLE ARCH HOUSE W1

#### THIRD FLOOR

•••••

11,504 sq ft / 1,069 sq m

MARBLE ARCH HOUSE W1