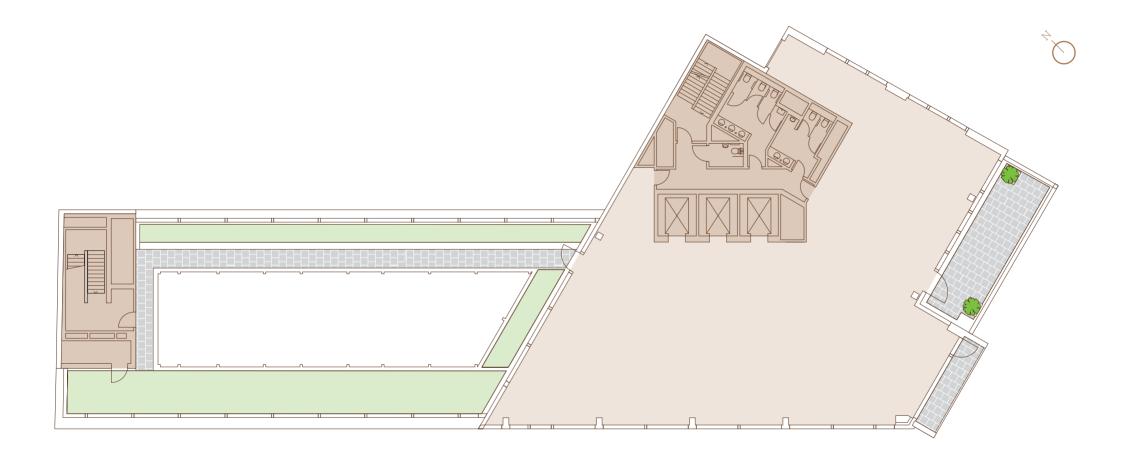

----|--------|-------|
| Seventh Floor    | 3,015  | 280   |
| Sixth Floor      | 4,477  | 416   |
| Fifth Floor      | 9,095  | 845   |
| Fourth Floor     | 10,226 | 950   |
| Third Floor      | 11,504 | 1,069 |
| Second Floor     | 11,495 | 1,068 |
| First Floor      | 11,424 | 1,061 |
| OFFICE TOTAL     | 61,236 | 5,689 |
| Ground Reception | 2,250  | 209   |



#### GROUND FLOOR

•••••



MARBLE ARCH HOUSE W1

#### FIRST FLOOR

•••••



11,424 sq ft / 1,061 sq m



#### SECOND FLOOR

•••••



11,495 sq ft / 1,068 sq m

MARBLE ARCH HOUSE W1

#### THIRD FLOOR

•••••



11,504 sq ft / 1,069 sq m

MARBLE ARCH HOUSE W1

#### FOURTH FLOOR

•••••



10,226 sq ft / 950 sq m

MARBLE ARCH HOUSE W1

#### FIFTH FLOOR

•••••



9,095 sq ft / 845 sq m

MARBLE ARCH HOUSE W1

#### SIXTH FLOOR

•••••



4,477 sq ft / 416 sq m

MARBLE ARCH HOUSE W1

#### SEVENTH FLOOR

•••••



### 3,015 sq ft / 280 sq m

MARBLE ARCH HOUSE W1

#### CONTACT

••••

#### For more information

British Land James Danby Director of London Leasing 020 7467 2818 james.danby@britishland.com

**Cushman & Wakefield** 020 7935 5000

**CBRE** 020 7182 2000

www.marblearchhouselondon.com



The British Land Company PLC and their agents give notice that: these particulars are set out as a general outline only, for the guidance of intending purchasers or lessees and do not constitute, nor constitute part of, an offer or contract; all descriptions, dimensions, references to condition and necessary permission for use in occupation and other details are given without responsibility, and any intending purchasers or tenants