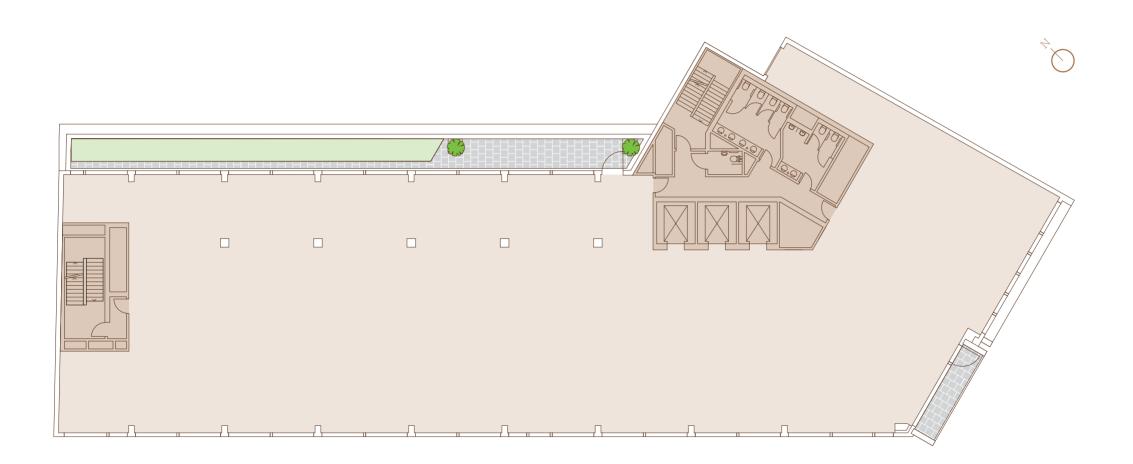

# MARBLE ARCH HOUSE

## FLOOR PLANS



#### SCHEDULE OF AREAS

• • • • • • • •

| FLOOR            | SQ FT  | SQ M  |
|------------------|--------|-------|
| Seventh Floor    | 3,015  | 280   |
| Sixth Floor      | 4,477  | 416   |
| Fifth Floor      | 9,095  | 845   |
| Fourth Floor     | 10,226 | 950   |
| Third Floor      | 11,504 | 1,069 |
| Second Floor     | 11,495 | 1,068 |
| First Floor      | 11,424 | 1,061 |
| OFFICE TOTAL     | 61,236 | 5,689 |
| Ground Reception | 2,250  | 209   |



#### GROUND FLOOR

•••••



MARBLE ARCH HOUSE W1

#### FIRST FLOOR

•••••



11,424 sq ft / 1,061 sq m



#### SECOND FLOOR

•••••



11,495 sq ft / 1,068 sq m

MARBLE ARCH HOUSE W1

#### THIRD FLOOR

•••••



11,504 sq ft / 1,069 sq m

MARBLE ARCH HOUSE W1

#### FOURTH FLOOR

•••••



10,226 sq ft / 950 sq m

MARBLE ARCH HOUSE W1

#### FIFTH FLOOR

•••••



9,095 sq ft / 845 sq m

MARBLE ARCH HOUSE W1

#### SIXTH FLOOR

•••••



4,477 sq ft / 416 sq m

MARBLE ARCH HOUSE W1

#### SEVENTH FLOOR

•••••



### 3,015 sq ft / 280 sq m

MARBLE ARCH HOUSE W1

#### CONTACT

••••

#### For more information

British Land James Danby Director of London Leasing 020 7467 2818 james.danby@britishland.com

**Cushman & Wakefield** 020 7935 5000

**CBRE** 020 7182 2000

www.marblearchhouselondon.com



The British Land Company PLC and their agents give notice that: these particulars are set out as a general outline only, for the guidance of intending purchasers or lessees and do not constitute, nor constitute part of, an offer or contract; all descriptions, dimensions, references to co