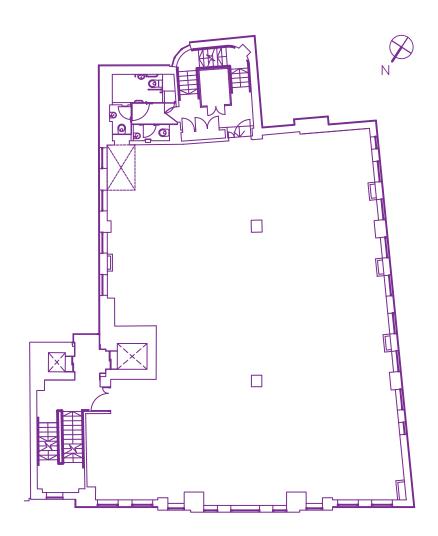

### THIRD FLOOR

\_

3,103 SQ FT | 288.3 SQ M

\_

### SECOND FLOOR

\_

3,100 SQ FT | 288.0 SQ M

\_

FIRST FLOOR

\_

3,007 SQ FT | 279.4 SQ M

\_