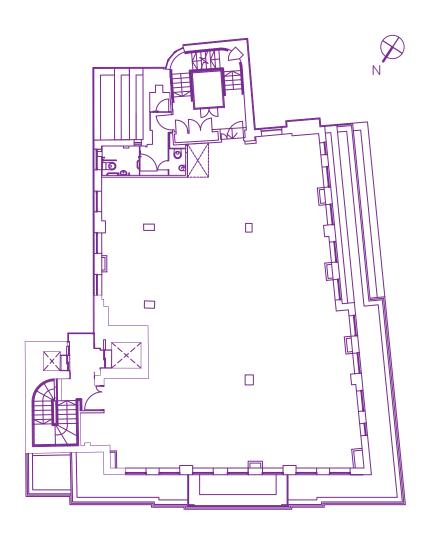

### SEVENTH FLOOR

\_

2,483 SQ FT | 230.7 SQ M

\_

SIXTH FLOOR

\_

2,968 SQ FT | 275.7 SQ M

.....

\_

FIFTH FLOOR

\_

3,117 SQ FT | 289.6 SQ M

\_

### FOURTH FLOOR

\_

3,114 SQ FT | 289.3 SQ M

\_

### THIRD FLOOR

\_

3,103 SQ FT | 288.3 SQ M

\_

### SECOND FLOOR

\_

3,100 SQ FT | 288.0 SQ M

\_

FIRST FLOOR

\_

3,007 SQ FT | 279.4 SQ M

\_