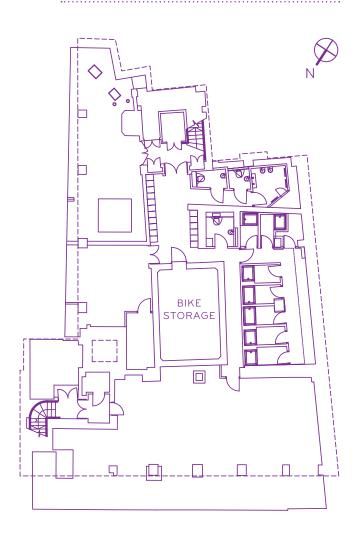

3 SQ M    |
| SECOND<br>3,100 SQ FT   288.0 SQ M   |
| FIRST<br>3,007 SQ FT   279.4 SQ M    |
| GROUND FLOOR<br>RECEPTION            |
| BASEMENT<br>1,929 SQ FT   179.2 SQ M |
| TOTAL<br>25,156 SQ FT   2,337 SQ M   |
|                                      |



\_

### EIGHTH FLOOR

\_

2,335 SQ FT | 216.9 SQ M



\_

### SEVENTH FLOOR

\_

2,483 SQ FT | 230.7 SQ M



\_

SIXTH FLOOR

\_

2,968 SQ FT | 275.7 SQ M

.....



\_

FIFTH FLOOR

\_

3,117 SQ FT | 289.6 SQ M

\_

### FOURTH FLOOR

\_

3,114 SQ FT | 289.3 SQ M



\_

### THIRD FLOOR

\_

3,103 SQ FT | 288.3 SQ M



\_

### SECOND FLOOR

\_

3,100 SQ FT | 288.0 SQ M

\_

FIRST FLOOR

\_

3,007 SQ FT | 279.4 SQ M

\_

### **GROUND FLOOR**

\_

319 SQ FT | 29.6 SQ M (RECEPTION)



\_

### BASEMENT FLOOR

\_

1,929 SQ FT | 179.2 SQ M