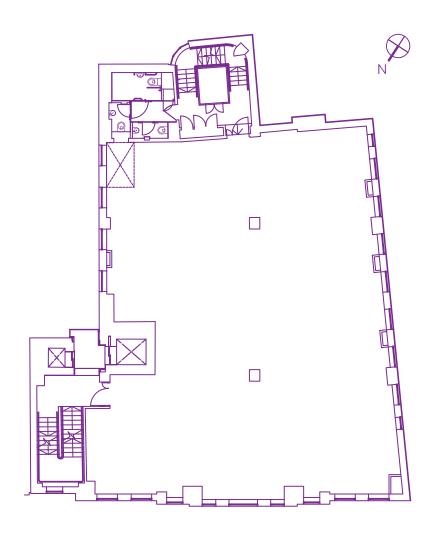

### FOURTH FLOOR

\_

3,114 SQ FT | 289.3 SQ M

\_

### THIRD FLOOR

\_

3,103 SQ FT | 288.3 SQ M

\_