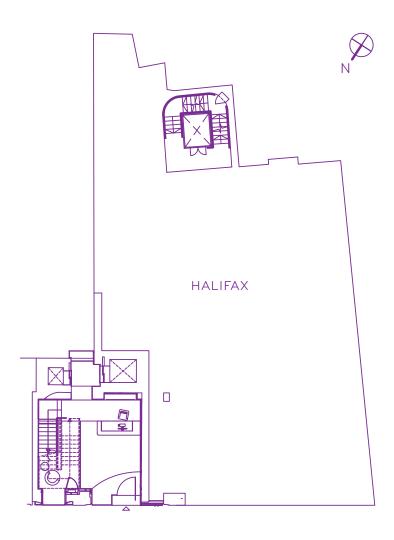

### EIGHTH FLOOR

\_

2,335 SQ FT | 216.9 SQ M

\_

### SEVENTH FLOOR

\_

2,483 SQ FT | 230.7 SQ M

\_

SIXTH FLOOR

\_

2,968 SQ FT | 275.7 SQ M

.....