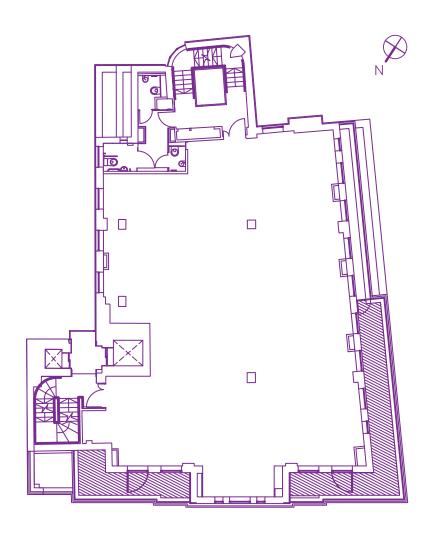

### SEVENTH FLOOR

\_

2,483 SQ FT | 230.7 SQ M

\_

SIXTH FLOOR

\_

2,968 SQ FT | 275.7 SQ M

.....

\_

FIFTH FLOOR

\_

3,117 SQ FT | 289.6 SQ M

\_

### FOURTH FLOOR

\_

3,114 SQ FT | 289.3 SQ M

\_

### THIRD FLOOR

\_

3,103 SQ FT | 288.3 SQ M

\_

### SECOND FLOOR

\_

3,100 SQ FT | 288.0 SQ M

\_

FIRST FLOOR

\_

3,007 SQ FT | 279.4 SQ M

\_