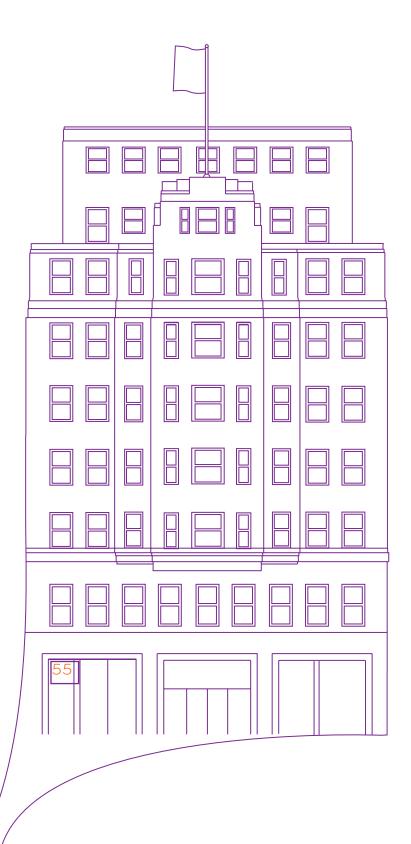

| FLOOR PLANS                          |
|--------------------------------------|
| _                                    |
|                                      |
| EIGHTH<br>2,335 SQ FT   216.9 SQ M   |
| SEVENTH<br>2,483 SQ FT   230.7 SQ M  |
| SIXTH<br>2,968 SQ FT   275.7 SQ M    |
| FIFTH<br>3,117 SQ FT   289.6 SQ M    |
| FOURTH<br>3,114 SQ FT   289.3 SQ M   |
| THIRD<br>3,103 SQ FT   288.3 SQ M    |
| SECOND<br>3,100 SQ FT   288.0 SQ M   |
| FIRST<br>3,007 SQ FT   279.4 SQ M    |
| GROUND FLOOR<br>RECEPTION            |
| BASEMENT<br>1,929 SQ FT   179.2 SQ M |
| TOTAL<br>25,156 SQ FT   2,337 SQ M   |
|                                      |