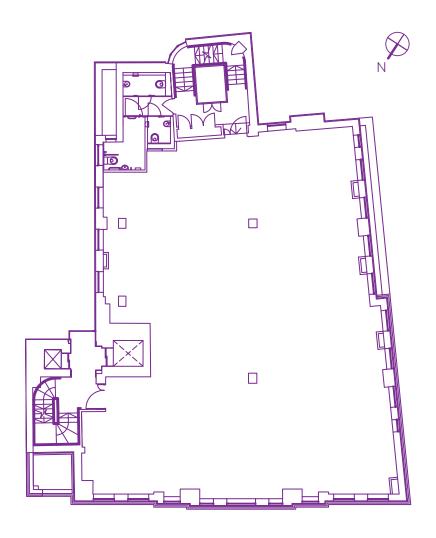

### SEVENTH FLOOR

\_

2,483 SQ FT | 230.7 SQ M

\_

SIXTH FLOOR

\_

2,968 SQ FT | 275.7 SQ M

.....

\_

FIFTH FLOOR

\_

3,117 SQ FT | 289.6 SQ M

\_

### FOURTH FLOOR

\_

3,114 SQ FT | 289.3 SQ M

\_

### THIRD FLOOR

\_

3,103 SQ FT | 288.3 SQ M

\_

### SECOND FLOOR

\_

3,100 SQ FT | 288.0 SQ M

\_

FIRST FLOOR

\_

3,007 SQ FT | 279.4 SQ M

\_