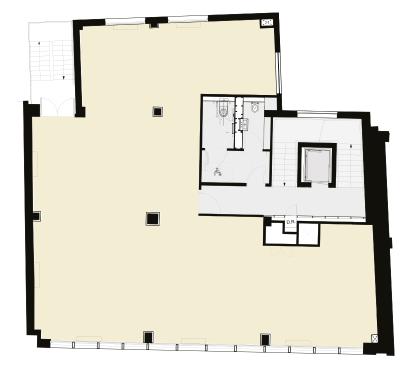

55—57 High Holborn

Sixth Floor Plan 1,733 sq ft (161 sq m)

High Holborn

Not to scale, for indicative purposes only.

Farebrother | 020 7405 4545 Allsop | 020 7437 6977

Misrepresentation 1. Allsop LLP and Farebrother on its own behalf and on behalf of the vendor/lessor of this property whose agents Allsop LLP and Farebrother, give notice that: (a) these particulars do not constitute in whole or in part an offer or contract for sale or lease; (b) none of the statements contained in these particulars as to the property are to be relied on as statements or representative of fact; and (c) the vendor/lessor does not make or give, and neither Allsop LLP or Farebrother nor any of its members or any person in its employment has any authority to make or give, any representation or warrantly whatsoever in relation to the property. The only representations, warranties, undertakings and contractual obligations to be given or undertaken by the vendor/lessor are those contained and expressly referred to in the written contract for sale or agreement for lease between the vendor/lessor and a purchaser or tenant. 2. Prospective purchasers or tenants are strongly advised to: (a) satisfy themselves as to the correctness of each statement ontained in these particulars; (b) inspect the property and the neighbouring area; (c) ensure that any items expressed to be included are available and in working order; (d) arrange a full structural (and where appropriate environmental) survey of the property and (e) carry out all necessary searches and enquiries.